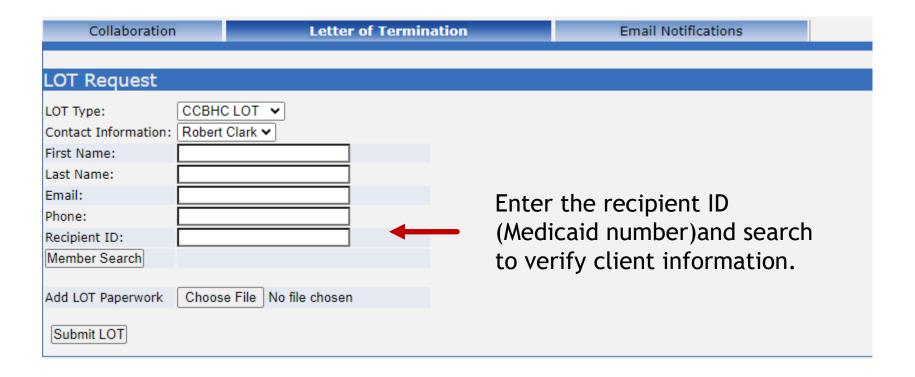

# How to Submit a Letter of Termination (LOT) through PICIS



### Select the LOC/LOT Tab in PICIS



### Select Letter of Termination



The Standard LOT is selected by default. If interested in using the CCBHC LOT select it in the LOT Type Drop-down.



### Select Contact information for your agency



### Enter the Recipient ID and Select Member Search



## Select Choose File and find the LOT saved on your computer



### Complete the form and attach the LOT



### Select Submit when done

| Collaboration        | _            | Letter of Termin | ation | Email Notifications |  |
|----------------------|--------------|------------------|-------|---------------------|--|
|                      |              |                  |       |                     |  |
| LOT Request          |              |                  |       |                     |  |
| LOT Type:            | CCBHC LOT    | <del>_</del>     |       |                     |  |
| Contact Information: | Robert Clark | <u> </u>         |       |                     |  |
| First Name:          |              |                  |       |                     |  |
| Last Name: