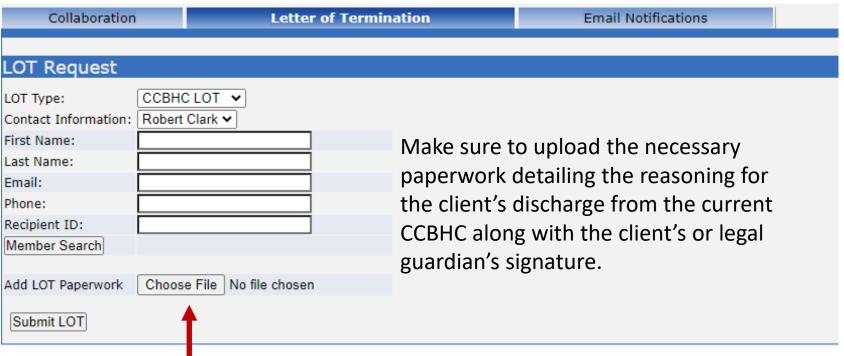

## Select Choose File and find the LOT saved on your computer

### Complete the form and attach the LOT