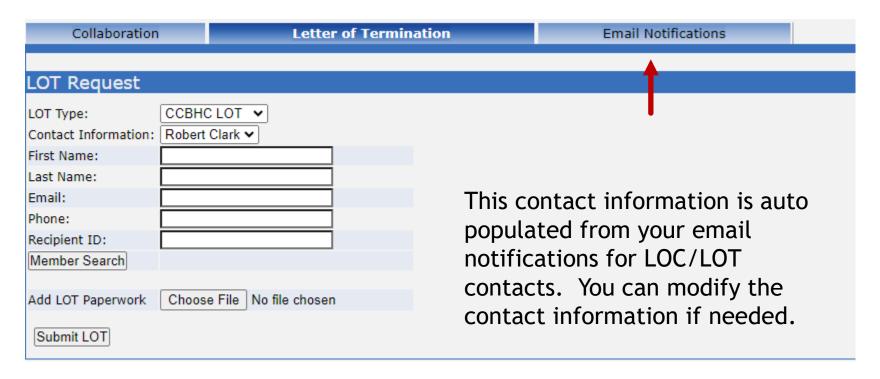

# How to Submit a Letter of Termination (LOT) through PICIS



### Select the LOC/LOT Tab in PICIS



### Select Letter of Termination



The Standard LOT is selected by default. If interested in using the CCBHC LOT select it in the LOT Type Drop-down.



### Select Contact information for your agency



### Enter the Recipient ID and Select Member Search



## Select Choose File and find the LOT saved on your computer



### Complete the form and attach the LOT



### Select Submit when done

| Collaboration        | _            | Letter of Termin | ation | Email Notifications |  |
|----------------------|--------------|------------------|-------|---------------------|--|
|                      |              |                  |       |                     |  |
| LOT Request          |              |                  |       |                     |  |
| LOT Type:            | CCBHC LOT    | <del>_</del>     |       |                     |  |
| Contact Information: | Robert Clark | <u> </u>         |       |                     |  |
| First Name:          |              |                  |       |                     |  |
| Last Name:           |              |                  |       |                     |  |
| Email:               |