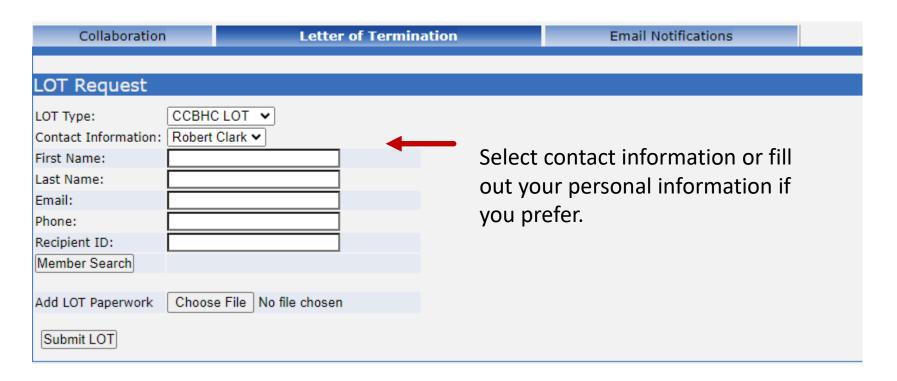

# How to Submit a Letter of Termination (LOT) through PICIS



### Select the LOC/LOT Tab in PICIS



### Select Letter of Termination



The Standard LOT is selected by default. If interested in using the CCBHC LOT select it in the LOT Type Drop-down.



### Select Contact information for your agency



### Enter the Recipient ID and Select Member Search



## Select Choose File and find the LOT saved on your computer



### Complete the form and attach the LOT



### Select Submit when done

| Collaboration        | _            | Letter of Termin | ation | Email Notifications |  |
|----------------------|--------------|------------------|-------|---------------------|--|
|                      |              |                  |       |                     |  |
| LOT Request          |              |                  |       |                     |  |
| LOT Type:            | CCBHC LOT    | <del>_</del>     |       |                     |  |
| Contact Information: | Robert Clark | <u> </u>         |       |                     |  |
| First Name:          |              |